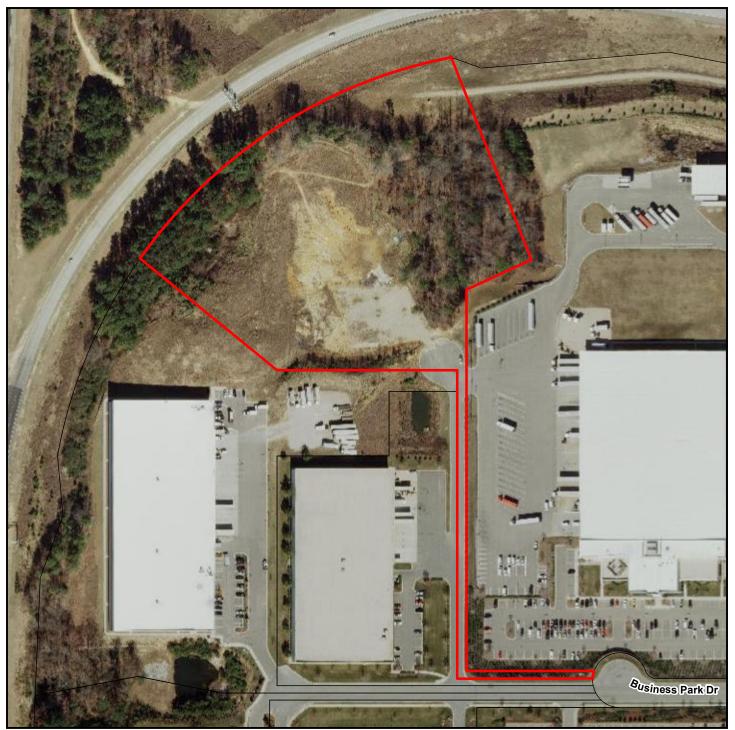

## Lot 1 - Walnut Creek

PIN: 1723782584 000 Real Estate ID: 0277232 Map Name: 172307

Owner: GLOVER HARRIS NO II LLC Mailing Address 1: HARRIS WHOLESALE INC Mailing Address 2: 420 CIVIC BLVD

Mailing Address 3: RALEIGH NC 27610-2967 Deed Book: 13760

Deed Page: 1703 Deed Date: 11/13/2009 Deeded Acreage: 8.15 Assessed Building Value: \$0 Assessed Land Value: \$710,028 Total Assessed Value: \$710,028 Billing Class: CORPORATE LISTING
Property Description: LO1 WALNUT CREEK
BUSINESS PARK PH3&5 BM2007-01612

Heated Area: 0

Site Address: 3091 BUSINESS PARK DR

City: Raleigh

Township: ST. MATTHEWS

Year Built: 0 Total Sale Price: \$0 Land Class: VACANT Old Parcel Number: 554--

<u>Disclaimer</u> iMaps makes every effort to produce and publish the most current and accurate information possible. However, the maps are produced for information purposes, and are **NOT** surveys. No warranties, expressed or implied ,are provided for the data therein, its use,or its interpretation.