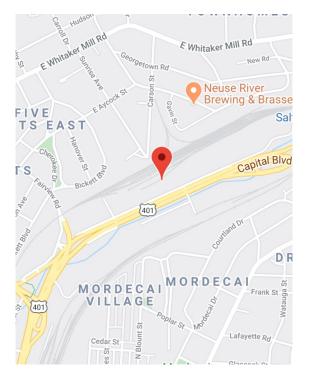

## 1399 Capital Blvd, Raleigh, NC 27603

## **DESCRIPTION:**

Open space, former Cross-Fit gym, dock high 12' door, Capital Blvd. South – next to R&D Brewing – on section of Capital between Wade Ave and Wake Forest Rd.