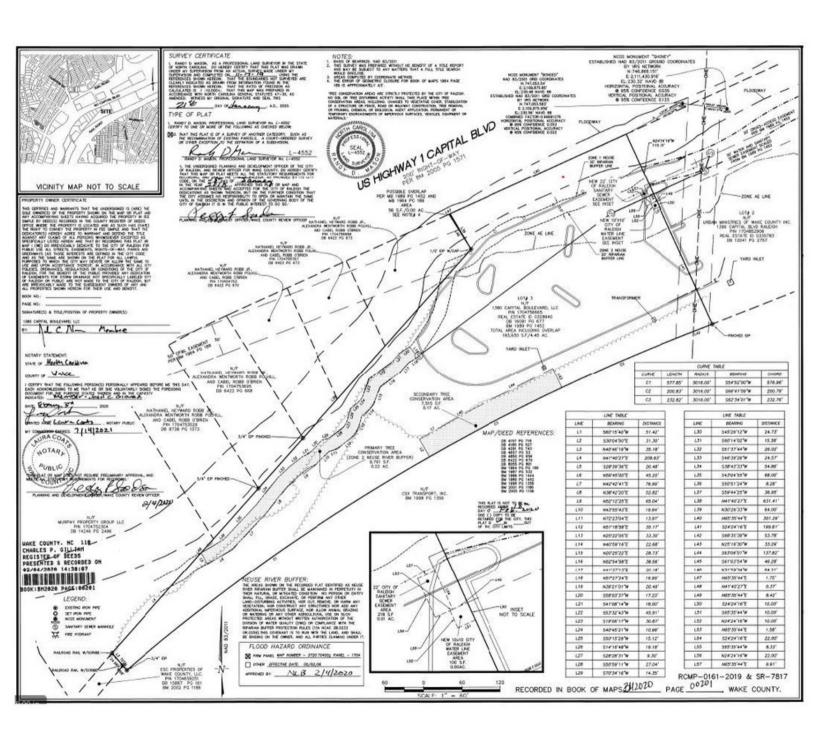

## PROPERTY HIGHLIGHTS

- Approximately 2.95 useable acres
- Vacant Land, former truck parking for Harris Wholesale delivery trucks
- Access to Capital Blvd from the bridge between Public Storage and the Colorgraphics building, access easement in front of Public Storage
- Zoned IX-5 (Industrial Mixed Use, up to 5 stories)
- PIN: 1704756665

## 1380 CAPITAL BOULEVARD

## **SURVERY**

**4.45 ACRES** 