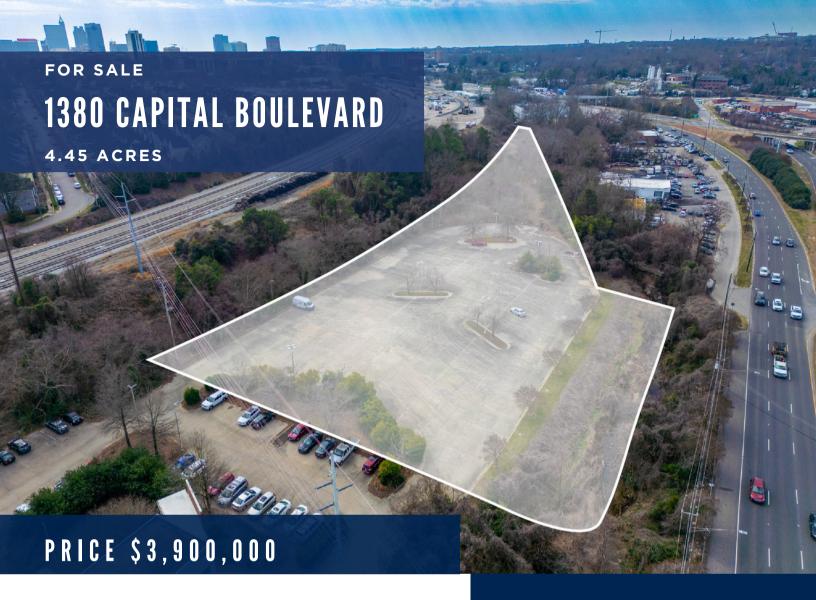

Rare ITB land development opportunity is conveniently located less than a mile from Downtown Raleigh, offering high visibility.

## 1380 CAPITAL BOULEVARD

## PROPERTY HIGHLIGHTS

- Approximately 2.95 useable acres
- Vacant Land, former truck parking for Harris Wholesale delivery trucks
- Access to Capital Blvd from the bridge between Public Storage and the Colorgraphics building, access easement in front of Public Storage
- Zoned IX-5 (Industrial Mixed Use, up to 5 stories)
- PIN: 1704756665