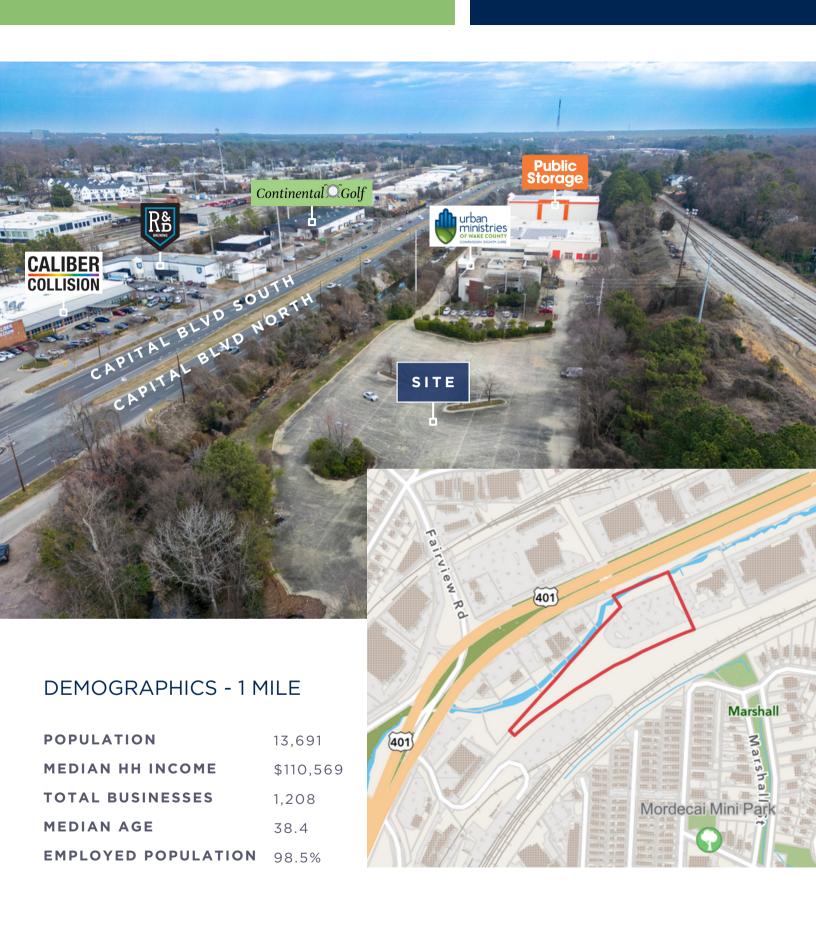

Rare ITB land development opportunity is conveniently located less than a mile from Downtown Raleigh, offering high visibility.

## PROPERTY HIGHLIGHTS

- Approximately 2.95 useable acres
- Vacant Land, former truck parking for Harris Wholesale delivery trucks
- Access to Capital Blvd from the bridge between Public Storage and the Colorgraphics building, access easement in front of Public Storage
- Zoned IX-5 (Industrial Mixed Use, up to 5 stories)
- PIN: 1704756665